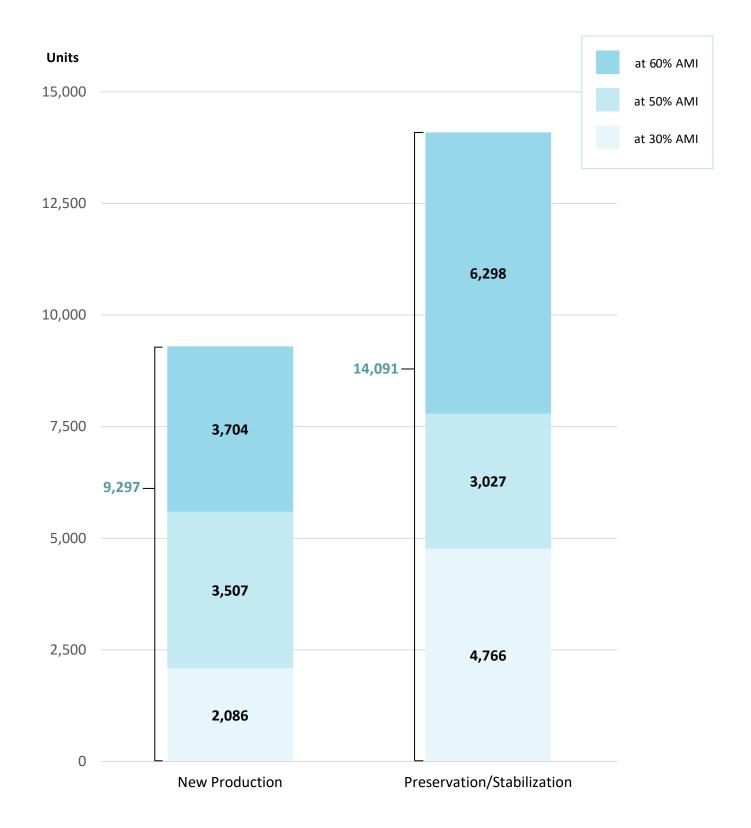

| Sun Place Apartments                              | 0          | 0          | 30         |  |
| Ramsey                                               | White Bear Lake          | East Metro Place                                  | 0          | 0          | 34         |  |
| Preservation/Stabilization of Existing Units: Rental |                          | 100                                               | 0          | 64         | 164        |  |
| GRAND TOTAL                                          |                          | 189                                               | 528        | 829        | 1,546      |  |

**Demolitions in Suburban Metro (includes affordable and market rate units)** 

410

## Minneapolis 2002 - 2022

### Affordable Units with Financing Closed



### Saint Paul 2002-2022

#### Affordable Units with Financing Closed



#### Suburban Metro 2004-2022

#### Affordable Units with Financing Closed