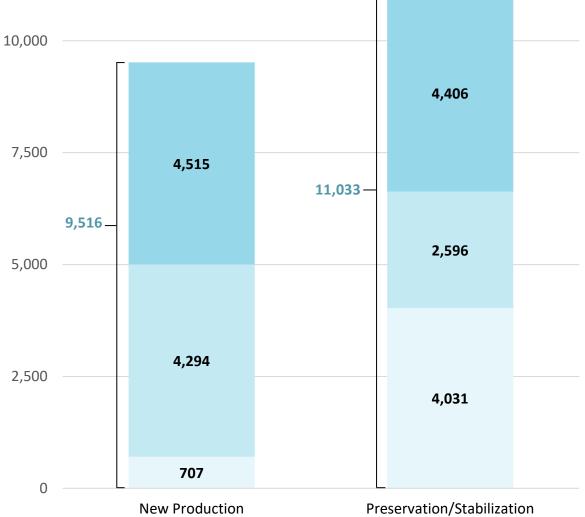

| White Bear Lake          | East Metro Place                                  | 0          | 0          | 34         |  |
| Preservation/Stabilization of Existing Units: Rental |                          | 100                                               | 0          | 64         | 164        |  |
| GRAND TOTAL                                          |                          | 189                                               | 528        | 829        | 1,546      |  |

**Demolitions in Suburban Metro (includes affordable and market rate units)** 

410

## Minneapolis 2002 - 2022

### Affordable Units with Financing Closed



### Saint Paul 2002-2022

#### Affordable Units with Financing Closed



#### Suburban Metro 2004-2022

#### Affordable Units with Financing Closed