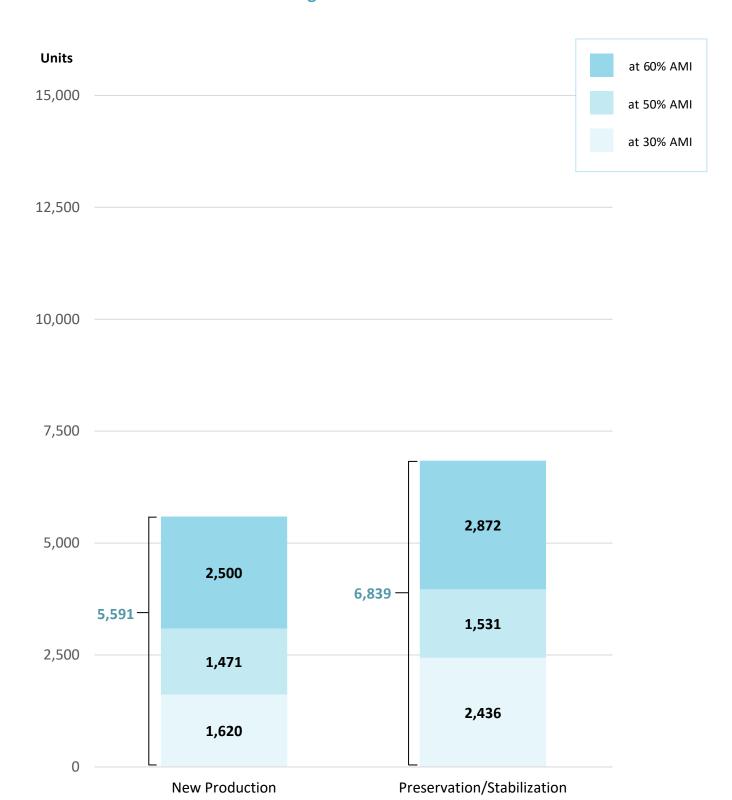

| 0          | 30         |  |
| Ramsey                                               | White Bear Lake          | East Metro Place                                  | 0          | 0          | 34         |  |
| Preservation/Stabilization of Existing Units: Rental |                          | 100                                               | 0          | 64         | 164        |  |
| GRAND TOTAL                                          |                          | 189                                               | 528        | 829        | 1,546      |  |

**Demolitions in Suburban Metro (includes affordable and market rate units)** 

410

## Minneapolis 2002 - 2022

### Affordable Units with Financing Closed



### Saint Paul 2002-2022

#### Affordable Units with Financing Closed



#### Suburban Metro 2004-2022

#### Affordable Units with Financing Closed